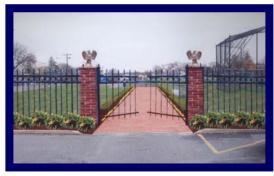

## "Eagle Walk of Recognition"

Every year thousands of Bethpage alumni, students and friends enter the High School Complex for graduations, athletic events and community activities such as Relay for Life. The brick "Eagle Walk of Recognition" will be a highly visible and permanent testimony of the community's loyalty to Bethpage.