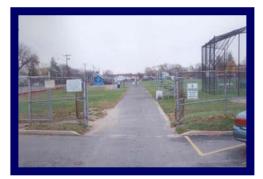

## "Eagle Walk of Recognition"

Every year thousands of Bethpage alumni, students and friends enter the High School Complex for graduations, athletic events and community activities such as Relay for Life. The brick "Eagle Walk of Recognition" will be a highly visible and permanent testimony of the community's loyalty to Bethpage.